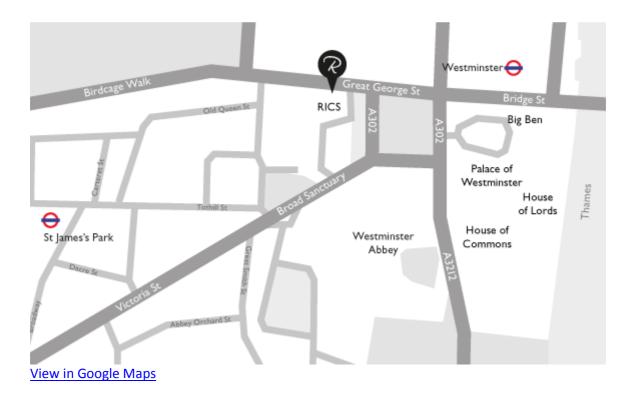

### **RICS at Parliament Square**

# By Tube

Westminster tube station is our closest station only two minutes walk away. Exit the station via Exit 6 through the underground tunnel towards Parliament Square. You will come to street level on Whitehall. Turn left into Parliament Square, cross the road ahead of you and RICS Parliament Square is right opposite you (Red brick building with purple flags).